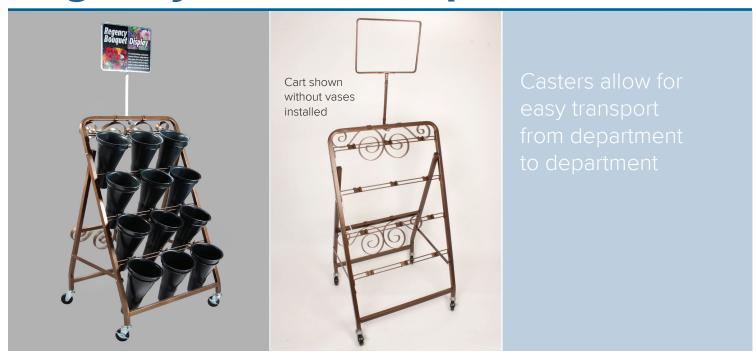

## Features and Benefits

- Regency-style bouquet display is a beautiful merchandiser for floral departments or anywhere fresh-cut bouquets are sold
- Floral cart features ornate decorative scrollwork and holds 12 black 13" bucket vases (included)
- Buckets angle forward for full view of blooms
- Copper hammertone finish provides upscale look

## Beautiful merchandiser to display fresh flowers

Regency Floral Bouquet Display Cart is great to cross merchandise and sell fresh bouquets in any department of the store. The cart is mounted on casters that allow for easy transport from department to department.

Use integrated sign holder to promote specials or sale prices. Vases are angled forward slightly to display the full view of the blooms.